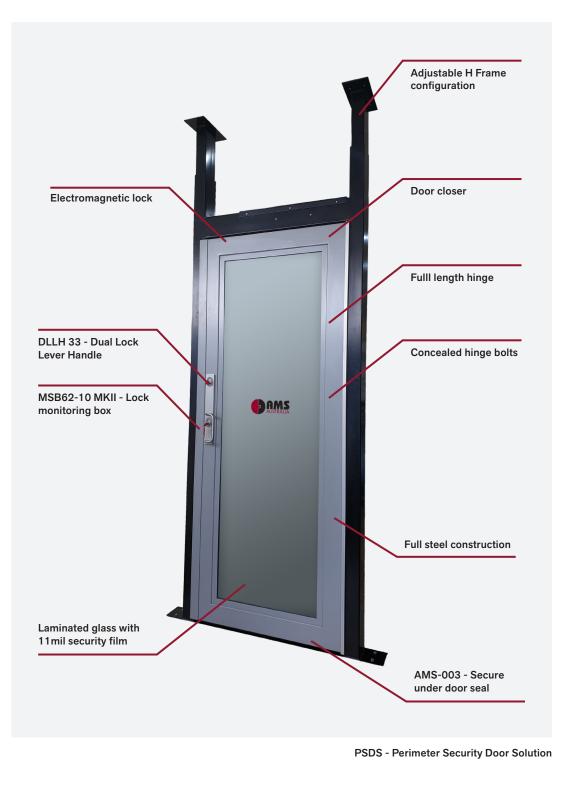

The door is glazed steel with the sections taking full size SCEC Endorsed locks. The glazing includes laminated glass with 11mil security film added to comply with specifications. The door can be automated for disabled access or to meet BCA standards. Both single and double door configurations are available as a custom made product.

#### STRUCTURAL FEATURES

- 125mmx75mmx3mm RHS steel section frame in a "H" configuration
- Adjustable legs to "H" frame to allow slab to slab fixing
- Frame can be mortar filled for added security
- All security devices pre-fitted and pre-wired in factory
- Full length hinges
- Secure under door seal
- · Powder coated as required
- Can be produced in various sizes
- Can be produced with various security equipment as required

#### HARDWARE INCLUDED

- AMS MSB62-10 lock monitoring box
- FSH 20M electric strike (10mm lip)
- FSH FEM 5700M Electromagnetic lock
- Geze TS 5000 door closer
- DLLH-33 dual lock lever handle
- Lockwood 35791 deadbolt
- Lockwood 35792 deadlock