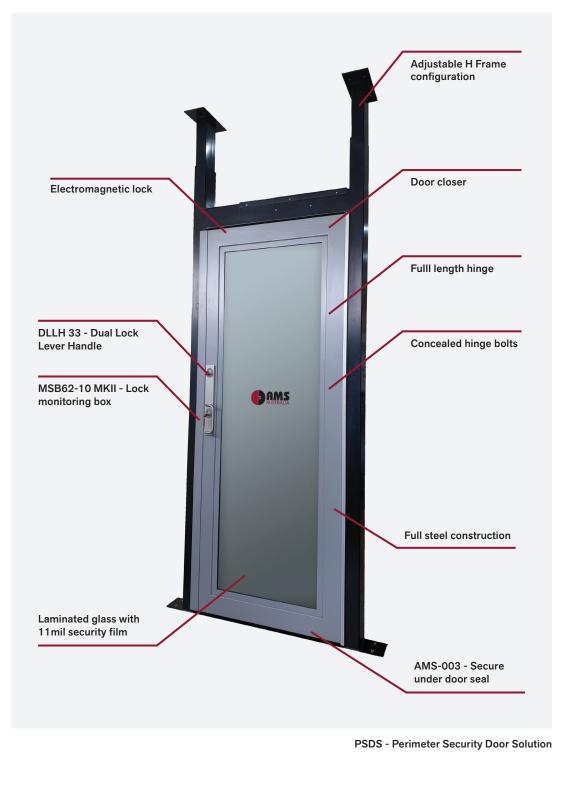

### All in one security solution.

The AMS Australia Perimeter Security Door Solution is a complete security solution in one package. The door and hardware are pre-fitted and wired in the factory which means that less time is required on installation. The "H" frame has adjustable legs so it can be bolted from slab to slab. This allows for varying frame heights.

The door is glazed steel with the sections taking full size SCEC Endorsed locks. The glazing includes laminated glass with 11 mil security film added to comply with specifications. The door can be automated for disabled access or to meet BCA standards. Both single and double door configurations are available as a custom made product.

#### STRUCTURAL FEATURES

- 125mmx75mmx3mm RHS steel section frame in a "H" configuration
- Adjustable legs to "H" frame to allow slab to slab fixing
- Frame can be mortar filled for added security
- All security devices pre-fitted and pre-wired in factory
- Full length hinges
- Secure under door seal
- Powder coated as required
- Can be produced in various sizes
- Can be produced with various security equipment as required

#### HARDWARE INCLUDED

- AMS MSB62-10 lock monitoring box
- FSH 20M electric strike (10mm lip)
- FSH FEM 5700M Electromagnetic lock
- Geze TS 5000 door closer
- DLLH-33 dual lock lever handle
- Lockwood 35791 deadbolt
- Lockwood 35792 deadlock