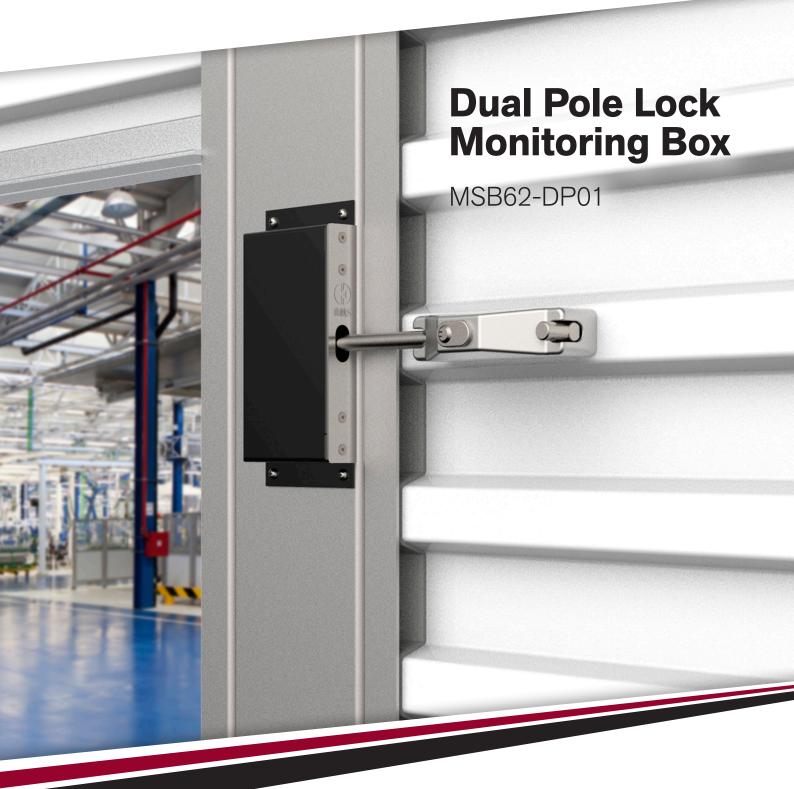

# Dual Pole Lock Monitoring Box MSB62-10 DP01

# Commercial application on roller doors with motors.

The **Dual Pole Lock Monitoring Box** is designed to work on motorised/ commercial roller doors.

The Lock Monitoring Box works in conjunction with the ADI 5004 bolt or most round bolt locks. It provides a monitored signal when the bolt is thrown but also cuts the power to the door motor when the bolt is locked to eliminate the possibility of the motor burning out.

### CONSTRUCTION

- Mild steel
- Seam welded
- Removable internal box for ease of wiring
- 4mm Stainless steel face plate
- Oval / Elongated hole allows doors to move without jamming

### COMPONENTS

- Includes plunger micoswitch
- Lever arm tamper switch
- Security screws to face plate
- Can take all EOLM's (end of line modules)

### INSTALLATION

- · Can be mounted on most roller door frames
- Outer box is mounted on the door frame/channel and the inner box is mounted inside the outer box attached through the face plate.