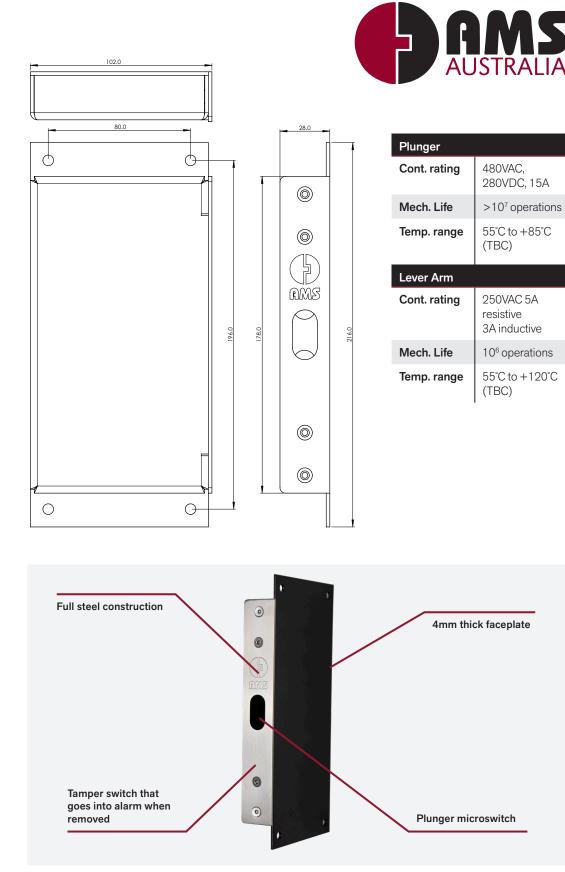

### CONSTRUCTION

- Mild steel
- Seam welded
- Removable internal box for ease of wiring
- 4mm Stainless steel face plate
- Oval / Elongated hole allows doors to move without jamming

### DIMENSIONS

• 216mm x 102mm x 28mm

### COMPONENTS

- Includes plunger micoswitch
- Lever arm tamper switch
- Security screws to face plate
- Can take all EOLM's (end of line modules)

### TECHNICAL SPECIFICATIONS

The Lock Monitoring Box is supplied with two change over contacts to provide lockout functionality on roller doors. Standard security wiring applies depending on the installation system and requirements.