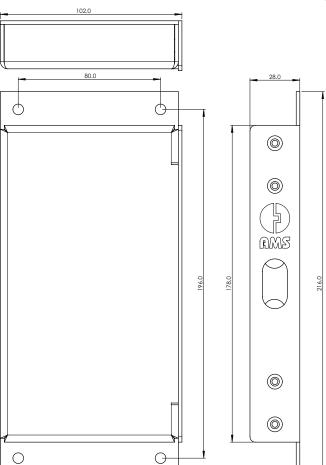

without jamming

### **DIMENSIONS**

216mm x 102mm x 28mm

#### **COMPONENTS**

- Includes plunger micoswitch
- Lever arm tamper switch
- Security screws to face plate
- Can take all EOLM's (end of line modules)

### **TECHNICAL SPECIFICATIONS**

The Lock Monitoring Box is supplied with two change over contacts to provide lockout functionality on roller doors. Standard security wiring applies depending on the installation system and requirements.

#### **INSTALLATION**

- Can be mounted on most roller door frames
- Outer box is mounted on the door frame/channel and the inner box is mounted inside the outer box attached through the face plate.

#### **COMPATIBILITY**

With most round bolt locks

#### **APPLICATIONS**

- Roller doors to secure perimeters
- Roller grills
- Automatic doors







| Plunger                |                                        |
|------------------------|----------------------------------------|
| Cont. rating           | 480VAC,<br>280VDC, 15A                 |
| Mech. Life             | >10 <sup>7</sup> operations            |
| Temp. range            | 55°C to +85°C<br>(TBC)                 |
|                        |                                        |
| Lever Arm              |                                        |
| Lever Arm Cont. rating | 250VAC 5A<br>resistive<br>3A inductive |
|                        | resistive                              |



MSB62-10 DP01 - Lock Monitoring Box

## **HOW TO ORDER**

| Product Code  | Product Finish | Product Description           |
|---------------|----------------|----------------------