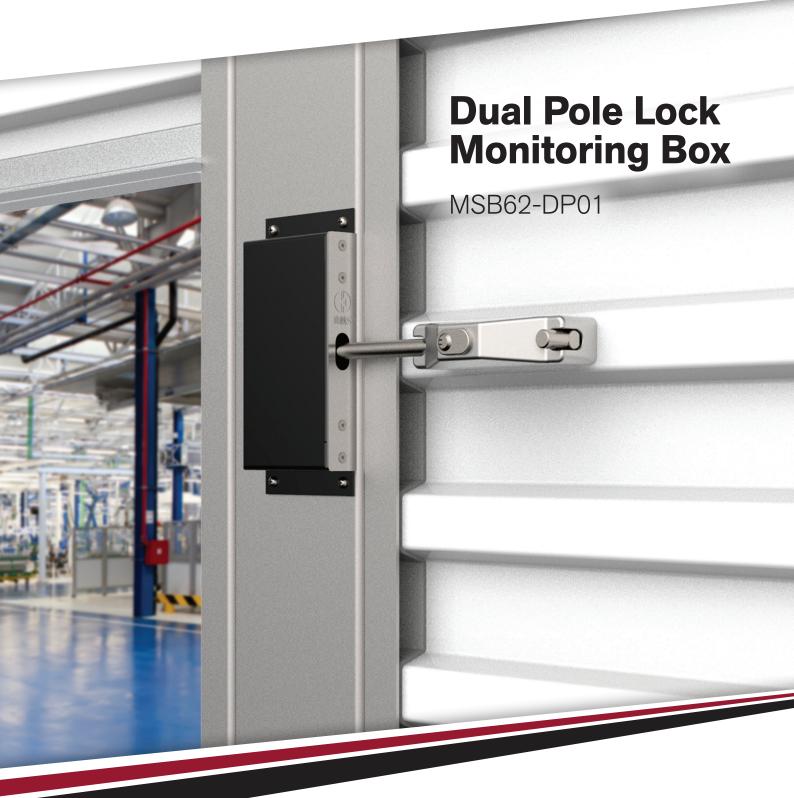

# Commercial application on roller doors with motors.

The **Dual Pole Lock Monitoring Box** is designed to work on motorised/commercial roller doors.

The Lock Monitoring Box works in conjunction with the ADI 5004 bolt or most round bolt locks. It provides a monitored signal when the bolt is thrown but also cuts the power to the door motor when the bolt is locked to eliminate the possibility of the motor burning out.

#### **COMPATIBILITY**

With most round bolt locks