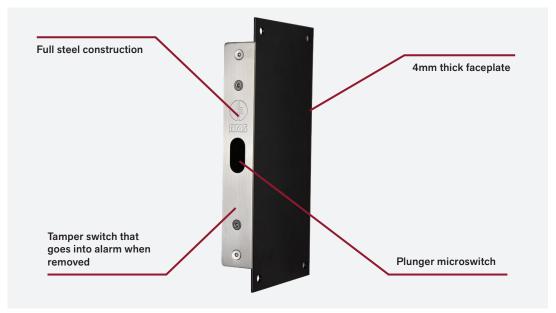

### CONSTRUCTION

- Mild steel
- Seam welded
- Removable internal box for ease of wiring
- 4mm Stainless steel face plate
- Oval / Elongated hole allows doors to move without jamming

#### **COMPONENTS**

- Includes plunger micoswitch
- Lever arm tamper switch
- Security screws to face plate
- Can take all EOLM's (end of line modules)