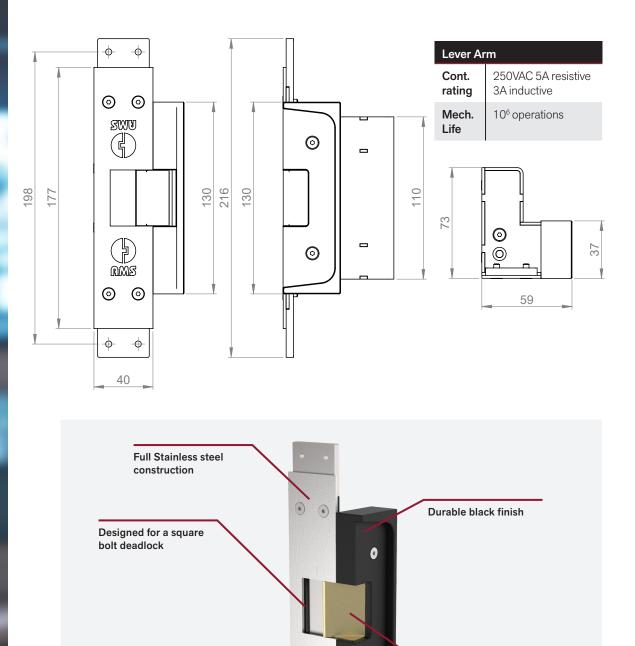

#### CONSTRUCTION

- Stainless steel box
- Removable side for easy access
- Stainless steel face plate

#### **COMPONENTS**

- Included lever arm tamper switch
- Incorporates security screws to secure face plate

#### COMPATIBILITY

- · Compatible with MOST square bolt type deadlocks
- Compatible with the DLLH-33 Dual Lock Lever Handle
- 45mm minimum frame thickness

door with a square bolt deadlock not latching if th ocked with the door in the open position. comes supplied with one change over contact ole applications. Standard security wiring applies