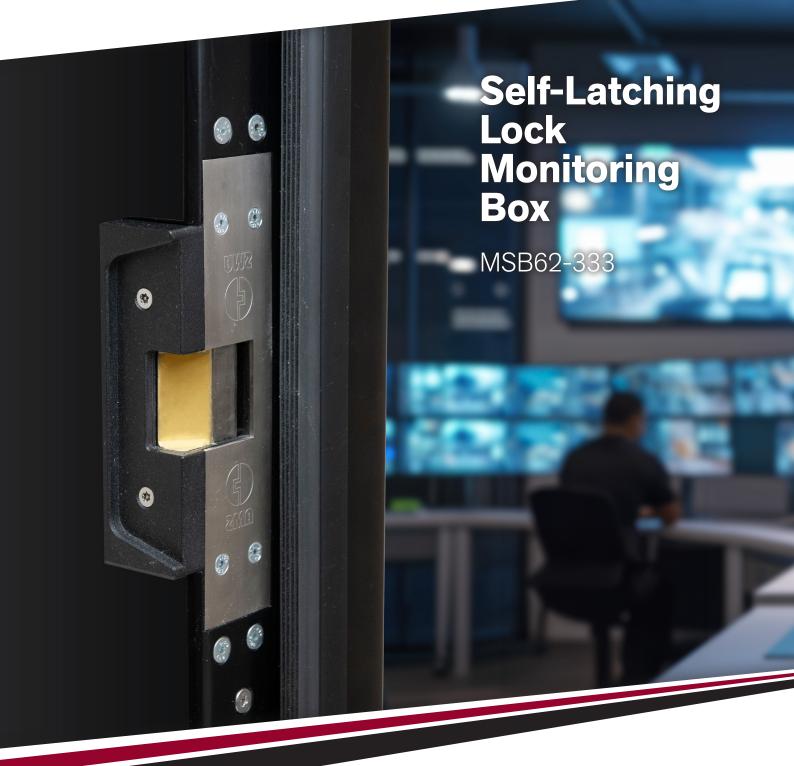

## Self-Latching Lock Monitoring Box

MSB62-333

## Only product to overcome fire regulations and Security requirements on a square bolt deadlock.

The **MSB62-333** is the latest innovation in lock monitoring technology which overcomes the issue of a door with a square bolt deadlock not latching if the square bolt dead lock is locked with the door in the open position.