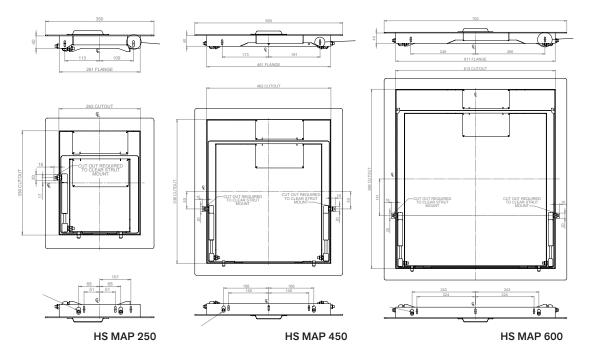

#### **DIMENSIONS**

- Standard size 450mm x 450mm access opening
- Standard size 600mm x 600mm access opening
- Standard sizes 250mm | 450mm | 600mm opening sizes