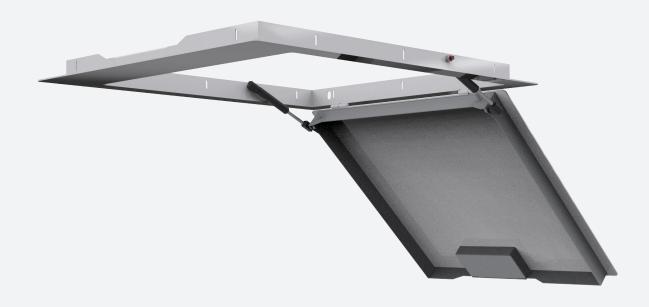

# The only secured Monitored Access Panel on the international market.

The **Monitored Access Panel** can be used as part of an intrusion alarm system or other monitored instrumentation or building management system. The product can be used in ceilings or walls and provides detection when a hatch is opened.

## HIGHLIGHTING FEATURES

Concealed fixings provide ultimate strength & security