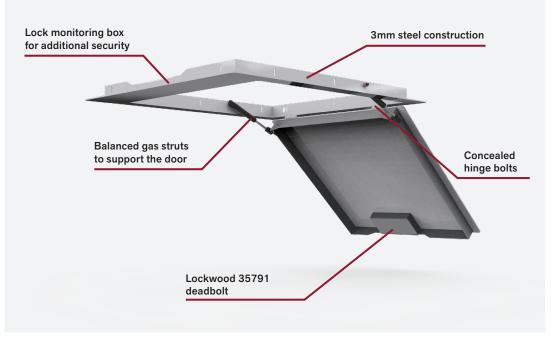

## CONSTRUCTION

- 3mm mild steel
- Concealed hinge bolts
- Welded hinges

#### **COMPONENTS**

- Includes an AMS62-10 MKII Lock Monitoring Box
- Lockwood 35791 deadbolt
- Balanced gas struts to support the door
- Weld on hinges