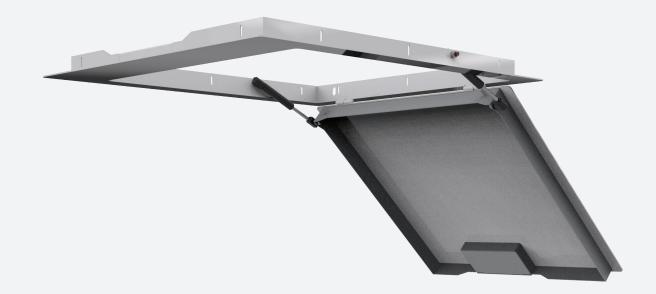

## Monitored Access Panel HS MAP

The **Monitored Access Panel** can be used as part of an intrusion alarm system or other monitored instrumentation or building management system. The product can be used in ceilings or walls and provides detection when a hatch is opened.

#### CONSTRUCTION

- 3mm mild steel
- Concealed hinge bolts
- Welded hinges

#### COMPONENTS

- Includes an AMS62-10 MKII Lock Monitoring Box
- Lockwood 35791 deadbolt
- Balanced gas struts to support the door
- Weld on hinges