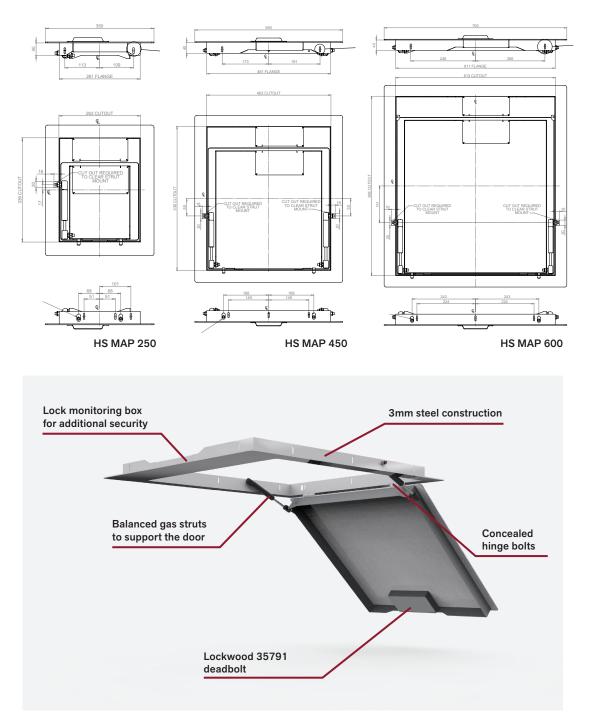

#### CONSTRUCTION

- 3mm mild steel
- Concealed hinge bolts
- Welded hinges

#### DIMENSIONS

- Standard size 450mm x 450mm access opening
- Standard size 600mm x 600mm access opening
- Standard sizes 250mm | 450mm | 600mm opening sizes

#### COMPONENTS

- Includes an AMS62-10 MKII Lock Monitoring Box
- Lockwood 35791 deadbolt
- Balanced gas struts to support the door
- Weld on hinges

#### HOW TO ORDER

| Product Code | Product Finish | Product Description    |
|--------------|----------------|------------------------|
| HS MAP - 250 | Mild steel     | Monitored Access Panel |
| HS MAP - 450 | Mild steel     | Monitored Access Panel |
| HS MAP - 600 | Mild steel     | Monitored Access Panel |