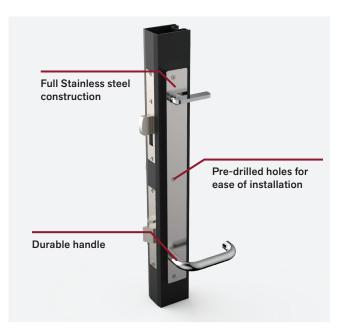

#### **KEY FEATURES**

- Designed to suit Lockwood locks
- Quality latch & swing bolt combination
- Heavy duty lever return spring
- Concealed fixing from outside
- Smooth lever handle operation
- Sold as a pair Internal / External handle

#### **TECHNICAL SPECIFICATIONS**

- Door thickness: 45mm (standard)
- Screws and spindles supplied to suit doors with a 45mm-50mm thickness (standard)
- Plate furniture 390mm long x 50mm wide x 12mm depth
- Extended screws and spindles can be supplied on request