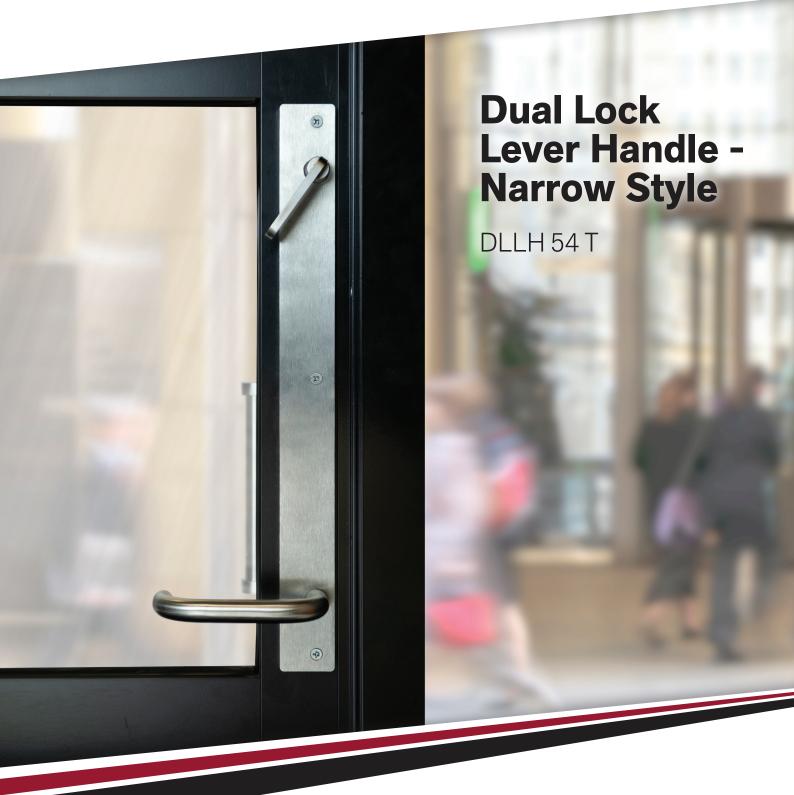

## **Dual Lock Lever Handle**

### **DLLH 54 Series**

## 1<sup>st</sup> lever lock swing bolt combination to work on narrow style frames.

The **Dual Lock Lever Handle - Narrow Style** has been designed and developed exclusively for single lever action to open dual lock doors with narrow frames.