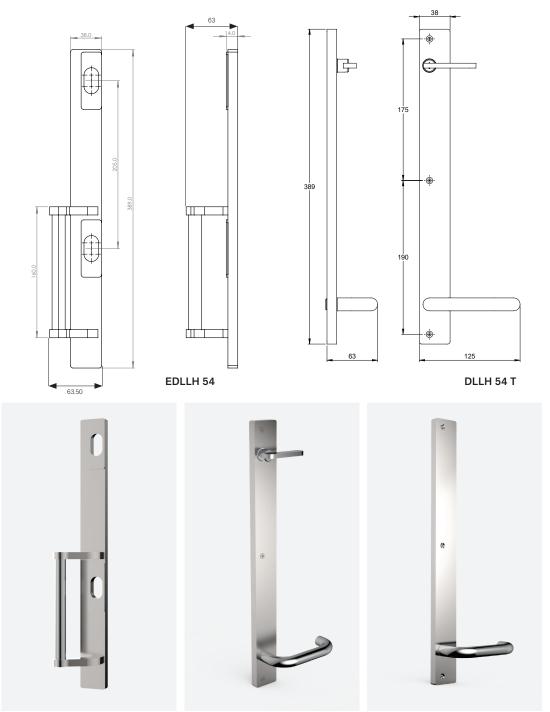

#### **TECHNICAL SPECIFICATIONS**

- Door thickness: 45mm (standard)
- Screws and spindles supplied to suit doors with a 45mm-50mm thickness (standard)
- Plate furniture 390mm long x 50mm wide x 12mm depth
- Extended screws and spindles can be supplied on request

DLLH 54 T - Internal Handle with Turn Snib

#### **HOW TO ORDER**

EDLLH 54 - External Handle

| Product Code         | Product Finish  | Product Description  |
|----------------------|-----------------|----------------------|
| DLLH 54 T<br>DLLH 54 | Stainless steel | Internal Lever Set   |
| EDLLH 54             | Stainless steel | External Pull Handle |

**DLLH 54 T - Internal Handle** 

with Turn Snib

**DLLH 54 - Internal Handle** 

without Turn Snib

The global standard in security hardware solutions

We design and manufacture a range of security products that are compatible with existing lock and door furniture.