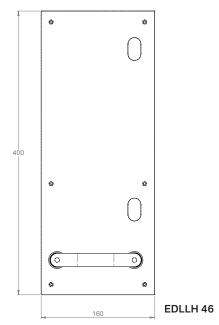

#### **TECHNICAL SPECIFICATIONS**

- Screws and spindles supplied to suit doors with a 45mm-50mm thickness (standard)
- Flat Plate furniture 400mm long x 160mm wide
- Internal lever handle
- External fixed handle
- External face plate has two cylinder holes
- Can take all restricted key systems

#### **HOW TO ORDER**

| Product Code | Product Finish  | Product Description                         |
|--------------|-----------------|---------------------------------------------|
| DLLH 46 T    | Stainless steel | Dual Lock Lever Handle - Turn Snib          |
| DLLH 46      | Stainless steel | Dual Lock Lever Handle                      |
| EDLLH 46     | Stainless steel | Dual Lock Lever Handle - External Furniture |