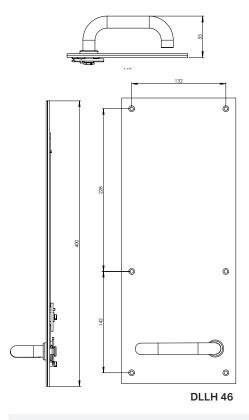

#### **TECHNICAL SPECIFICATIONS**

- Screws and spindles supplied to suit doors with a 45mm-50mm thickness (standard)
- Flat Plate furniture 400mm long x 160mm wide
- Internal lever handle
- External fixed handle
- External face plate has two cylinder holes
- Can take all restricted key systems

#### **HOW TO ORDER**

| Product Code | Product Finish  | Product Description                         |
|--------------|-----------------|---------------------------------------------|
| DLLH 46 T    | Stainless steel | Dual Lock Lever Handle - Turn Snib          |
| DLLH 46      | Stainless steel | Dual Lock Lever Handle                      |
| EDLLH 46     | Stainless steel | Dual Lock Lever Handle - External Furniture |