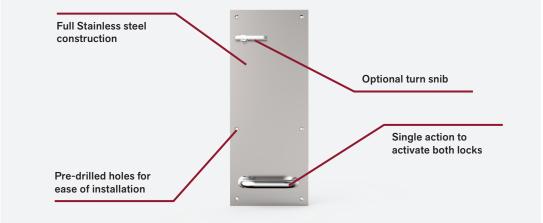

# Single action lever that activates both locks simultaneously.

The flat plate **Dual Lock Lever Handle** has been designed and developed exclusively for single lever action to open dual lock exit doors.

This innovative technology offers a single lever that activates both locks simultaneously in one smooth action. This overcomes the existing problem of having to use a double handed action with dual locks to open an exit door.

#### **KEY FEATURES**

- Compatible with most quality Australian mortice locks and latches
- Heavy duty lever return spring
- Bushed handle for wear resistance
- Concealed fixing from outside
- Smooth lever handle operation

#### **TECHNICAL SPECIFICATIONS**

- Screws and spindles supplied to suit doors with a 45mm-50mm thickness (standard)
- Flat Plate furniture 400mm long x 160mm wide
- Internal lever handle
- External fixed handle
- External face plate has two cylinder holes
- Can take all restricted key systems