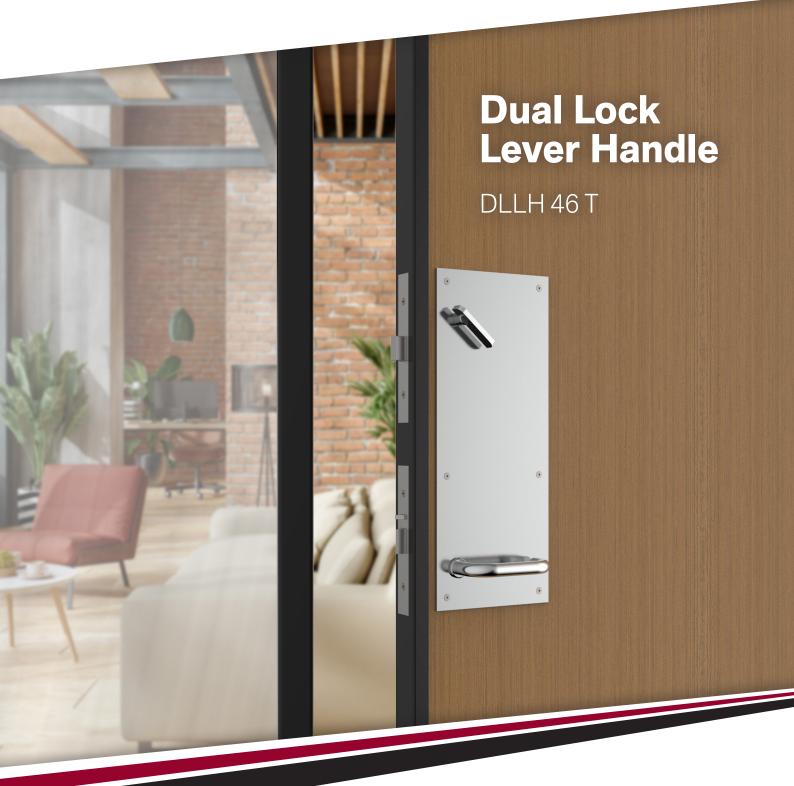

## **Dual Lock Lever Handle**

## **DLLH 46 Series**

# Single action lever that activates both locks simultaneously.

The flat plate **Dual Lock Lever Handle** has been designed and developed exclusively for single lever action to open dual lock exit doors.

This innovative technology offers a single lever that activates both locks simultaneously in one smooth action. This overcomes the existing problem of having to use a double handed action with dual locks to open an exit door.