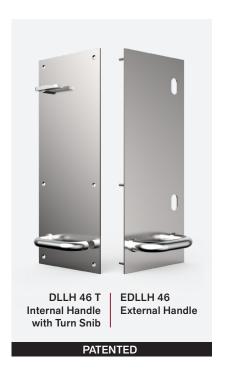

#### **TECHNICAL SPECIFICATIONS**

- Screws and spindles supplied to suit doors with a 45mm-50mm thickness (standard)
- Flat Plate furniture 400mm long x 160mm wide
- Internal lever handle
- External fixed handle
- External face plate has two cylinder holes
- Can take all restricted key systems

#### **HOW TO ORDER**

| Product Code | Product Finish  | Product Description                         |
|--------------|-----------------|---------------------------------------------|
| DLLH 46 T    | Stainless steel | Dual Lock Lever Handle - Turn Snib          |
| DLLH 46      | Stainless steel | Dual Lock Lever Handle                      |
| EDLLH 46     | Stainless steel | Dual Lock Lever Handle - External Furniture |