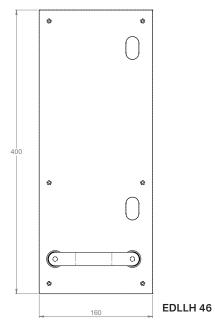

#### **TECHNICAL SPECIFICATIONS**

- Screws and spindles supplied to suit doors with a 45mm-50mm thickness (standard)
- Flat Plate furniture 400mm long x 160mm wide
- Internal lever handle
- External fixed handle
- External face plate has two cylinder holes
- · Can take all restricted key systems

#### **HOW TO ORDER**

| Product Code | Product Finish  | Product Description                         |
|--------------|-----------------|---------------------------------------------|
| DLLH 46 T    | Stainless steel | Dual Lock Lever Handle - Turn Snib          |
| DLLH 46      | Stainless steel | Dual Lock Lever Handle                      |
| EDLLH 46     | Stainless steel | Dual Lock Lever Handle - External Furniture |