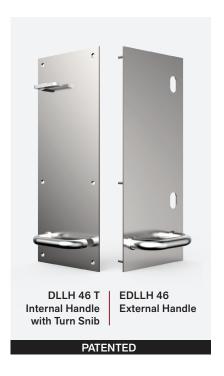

#### **OPTIONS**

- External operable lever
- Custom engraving options available for hospitals and other applications

DLLH 46 T - Dual Lock Lever Handle

#### **HOW TO ORDER**

| Product Code | Product Finish  | Product Description                         |
|--------------|-----------------|---------------------------------------------|
| DLLH 46 T    | Stainless steel | Dual Lock Lever Handle - Turn Snib          |
| DLLH 46      | Stainless steel | Dual Lock Lever Handle                      |
| EDLLH 46     | Stainless steel | Dual Lock Lever Handle - External Furniture |