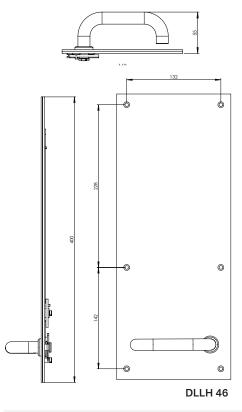

#### **TECHNICAL SPECIFICATIONS**

- Screws and spindles supplied to suit doors with a 45mm-50mm thickness (standard)
- Flat Plate furniture 400mm long x 160mm wide
- Internal lever handle
- External fixed handle
- External face plate has two cylinder holes
- · Can take all restricted key systems

#### **HOW TO ORDER**

| Product Code | Product Finish  | Product Description                         |
|--------------|-----------------|---------------------------------------------|
| DLLH 46 T    | Stainless steel | Dual Lock Lever Handle - Turn Snib          |
| DLLH 46      | Stainless steel | Dual Lock Lever Handle                      |
| EDLLH 46     | Stainless steel | Dual Lock Lever Handle - External Furniture |