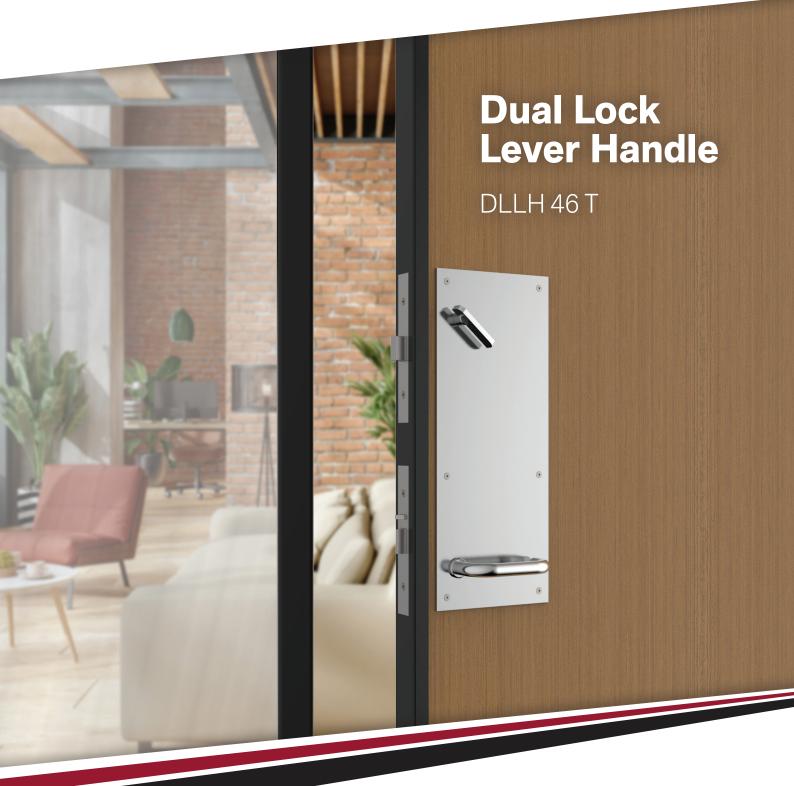

### **Dual Lock Lever Handle**

#### **DLLH 46 Series**

## Single action lever that activates both locks simultaneously.

The flat plate **Dual Lock Lever Handle** has been designed and developed exclusively for single lever action to open dual lock exit doors.

This innovative technology offers a single lever that activates both locks simultaneously in one smooth action. This overcomes the existing problem of having to use a double handed action with dual locks to open an exit door.