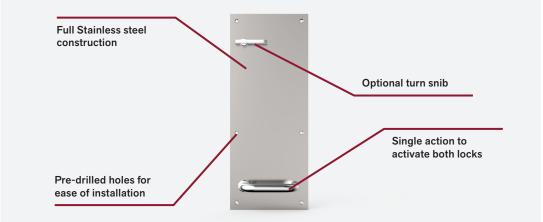

### **Dual Lock Lever Handle**

## Single action lever that activates both locks simultaneously.

The flat plate **Dual Lock Lever Handle** has been designed and developed exclusively for single lever action to open dual lock exit doors.

This innovative technology offers a single lever that activates both locks simultaneously in one smooth action. This overcomes the existing problem of having to use a double handed action with dual locks to open an exit door.

#### **KEY FEATURES**

- Compatible with most quality Australian mortice locks and latches
- Heavy duty lever return spring
- Bushed handle for wear resistance
- Concealed fixing from outside
- Smooth lever handle operation

#### **TECHNICAL SPECIFICATIONS**

- Screws and spindles supplied to suit doors with a 45mm-50mm thickness (standard)
- Flat Plate furniture 400mm long x 160mm wide
- Internal lever handle
- External fixed handle
- External face plate has two cylinder holes
- · Can take all restricted key systems