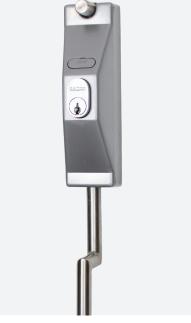

# Crank Bolt CB-5004

## Product Code CB-5004

Stainless steel

**Product Finish** 