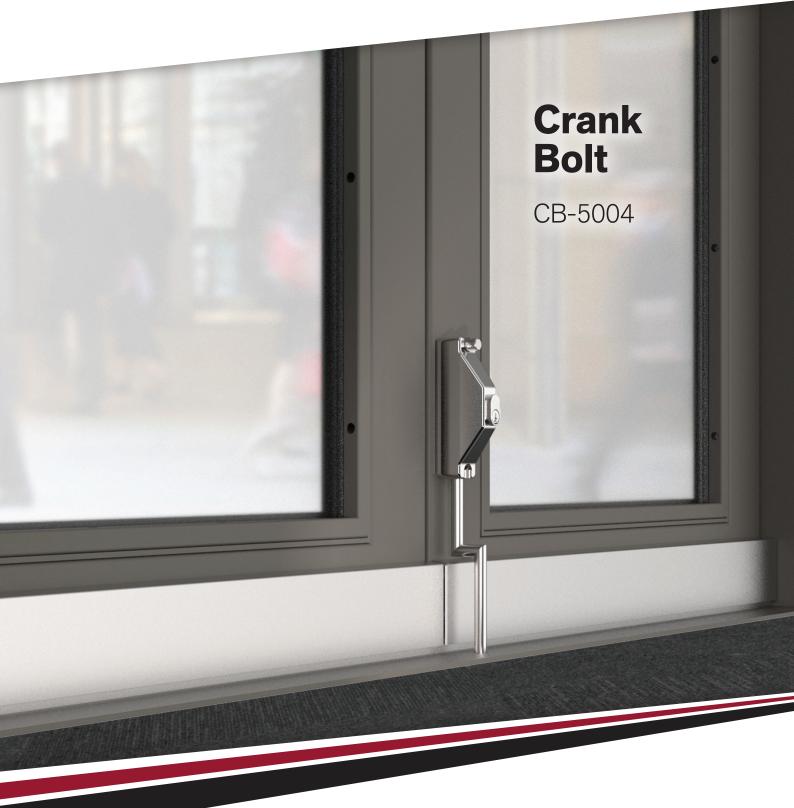

# Crank Bolt CB-5004

### Crank bolt goes over the AMS Secure Under Door Seal and into the floor. As well as over other standard door seals (smoke + acoustic)

The Crank Bolt works in conjunction with doors and door frames with off set requirements causes by acoustic and under door seals. Alleviates the need for packers with ADI-5004 door bolt.

#### **KEY FEATURES**

Crank bolt ques over/under door seal and into the floor