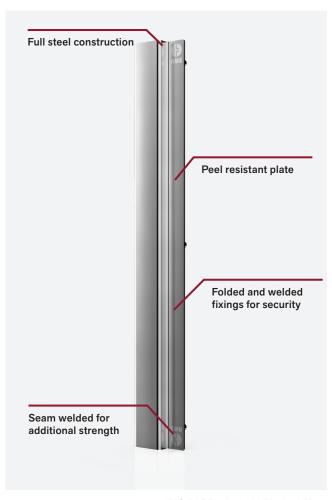

The Double Blocker Plate has two-way fixings for added strength and security. Fitted with security screws through the door. Stud through door is tig-welded to Stainless steel plate.

Custom sizes available to fit length of door.

#### HIGHLIGHTING FEATURES

Peel resistant

Fixings provide ultimate strength & security

#### CONSTRUCTION

- 2mm mild steel
- Seam welded
- Folded and welded fixings