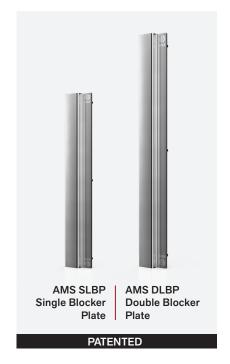

#### **DIMENSIONS**

- Double 500mm long
- Single 380mm long

#### **HOW TO ORDER**

| Product Code | Product Finish | Product Description  |
|--------------|----------------|----------------------|
| AMS SLBP     | Mild steel     | Single Blocker Plate |
| AMS DLBP     | Mild steel     | Double Blocker Plate |