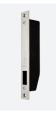

#### **External Lever Handle**

EDLLH 33

2 cylinder holes with adjustable escutcheon and a fixed handle.