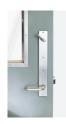

## **Double Blocker Plate**

### **AMS DLBP**

# Ultimate peel resistant strength, most secure blocker plate available.

The **AMS Australia Double Blocker Plate** has been designed to work in conjunction with doors that have dual locks and the AMS Dual Lock Lever Handle (DLLH 33).

The Double Blocker Plate has two-way fixings for added strength and security. Fitted with security screws through the door. Stud through door is tig-welded to Stainless steel plate.

Custom sizes available to fit length of door.