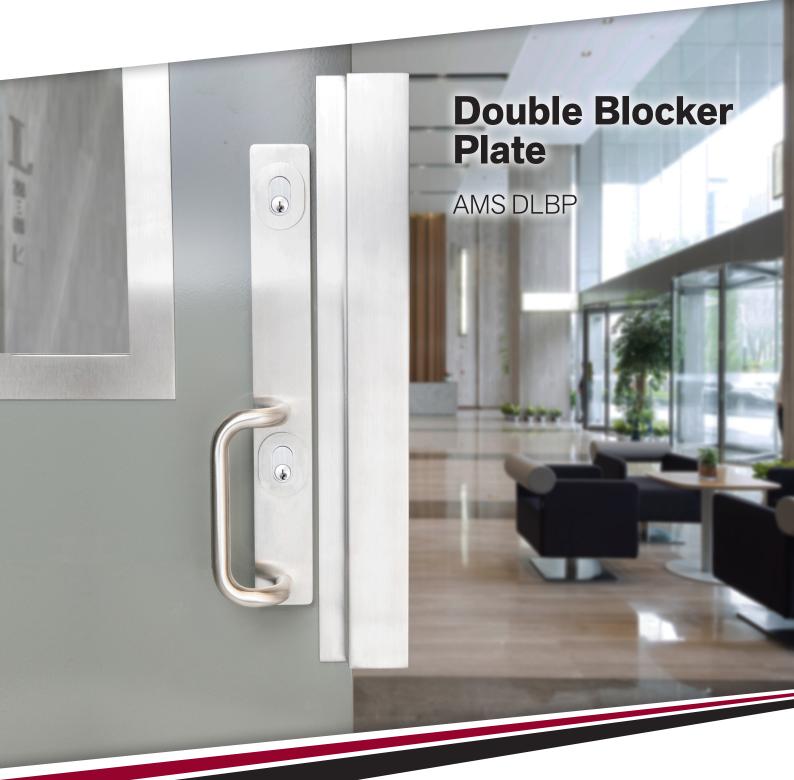

## **Double Blocker Plate**

### **AMS DLBP**

# Ultimate peel resistant strength, most secure blocker plate available.

The **AMS Australia Double Blocker Plate** has been designed to work in conjunction with doors that have dual locks and the AMS Dual Lock Lever Handle (DLLH 33).