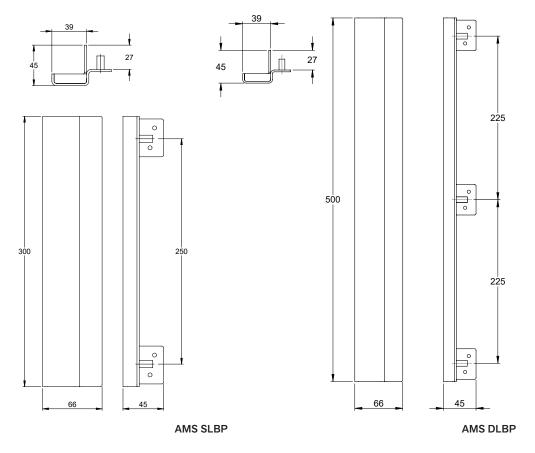

#### **DIMENSIONS**

- Double 500mm long
- Single 380mm long

#### **HOW TO ORDER**

| Product Code | Product Finish | Product Description  |
|--------------|----------------|----------------------|
| AMS SLBP     | Mild steel     | Single Blocker Plate |
| AMS DLBP     | Mild steel     | Double Blocker Plate |