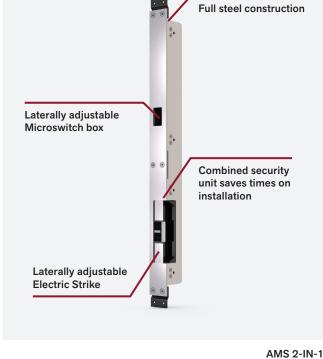

- Fully adjustable unit Micro switch box + Electric strike can be adjusted, overcome any issues with doors warping/door seals or movement.
- Works in conjunction with the AMS dual lock lever handles.
- The 2 in 1 unit saves time and money on installation costs.
- Reversable, product not handed, knock out option to reverse electric strike.
- 2 in 1 includes a MicroSwitch box + Electric strike.

### HIGHLIGHTING FEATURES

2 in 1 includes a MicroSwitch box + Electric strike.
Save up to 4 hours in installation time

### **KEY FEATURES**

- 2 in 1 Microswitch box + Electric strike
- Door frame pre cut to suit AMS 2 in 1 product saving hours on installation

### CONSTRUCTION

- Mild steel
- 316 Stainless Steel faceplate
- Security screws attached + tabs and fixing kit