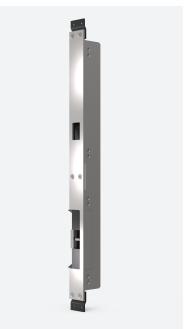

### Only product to include all Security requirements for high end security applications whilst saving time and money on installation + adjustability.

Completely unique to the **AMS 2 in 1**, all security equipment had to be installed separately, the AMS 2 in 1 allows the door frame pre cut to suit which will save up to 4 hours to install.

- Fully adjustable unit Micro switch box + Electric strike can be adjusted, overcome any issues with doors warping/door seals or movement.
- Works in conjunction with the AMS dual lock lever handles.
- The 2 in 1 unit saves time and money on installation costs.
- Reversable, product not handed, knock out option to reverse electric strike.
- 2 in 1 includes a MicroSwitch box + Electric strike.