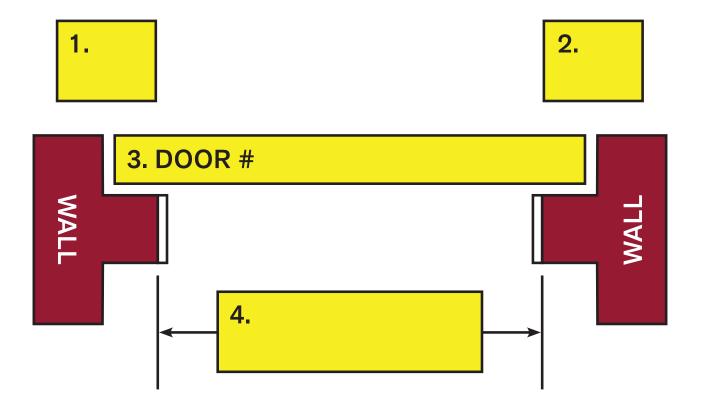

## FILL IN THE SIX YELLOW BOXES BELOW (1-4) WITH REQUIRED INFORMATION

- 1. Write "H" for Hinge or "L" for Lock
- 2. Write "H" for Hinge or "L" for Lock
- 3. Write door number
- 4. Minimum measurement between door seals or jamb if no seals are to be fitted.