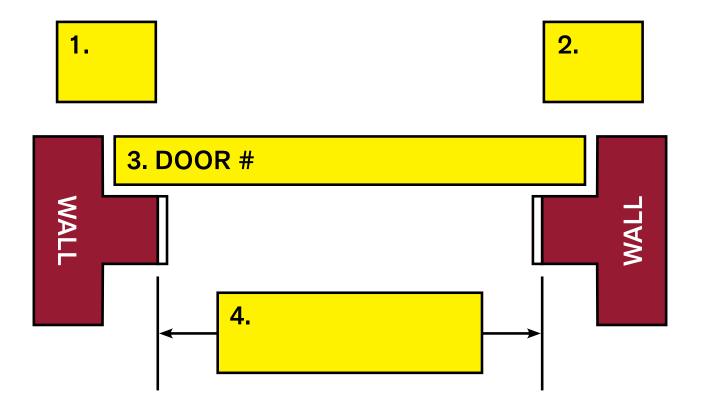

## FILL IN THE SIX YELLOW BOXES BELOW (1-4) WITH REQUIRED INFORMATION

- 1. Write "H" for Hinge or "L" for Lock
- 2. Write "H" for Hinge or "L" for Lock
- 3. Write door number
- 4. Minimum measurement between door seals or jamb if no seals are to be fitted.