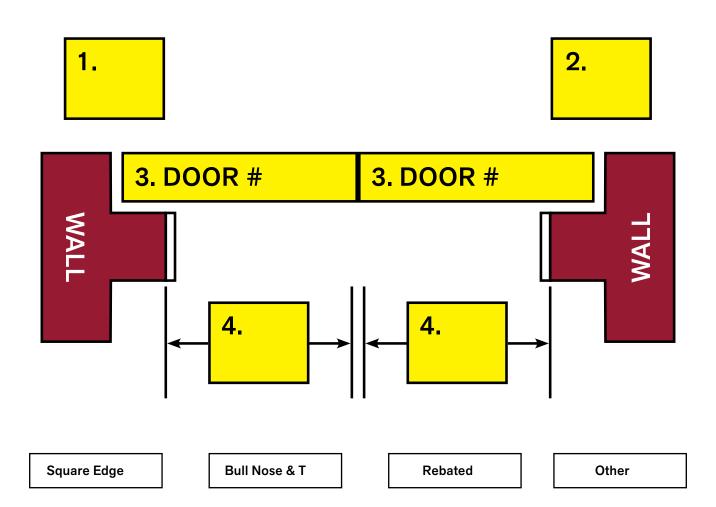

## FILL IN THE SIX YELLOW BOXES BELOW (1-4) WITH REQUIRED INFORMATION

- 1. Write **"H"** for **Hinge** or **"L"** for **Lock**
- 2. Write "H" for Hinge or "L" for Lock
- 3. Write door number
- 4. Minimum measurement between door seals or jamb if no seals are to be fitted and edge of double door/s.